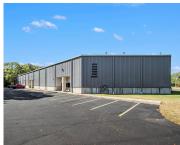

### 9988, MILLER, GALESBURG, MI, 49053

https://tuckerbenner.com

Light Industrial Space for lease. Conveniently located off I-94 exit 85, between Kalamazoo and Battle creek. Multiple uses allowed, retail, warehouse, dry storage, cold storage (cooler not provided), distribution, office, small business, child care center, microbrewery, distillery. Suite is set up with 2 ADA bathrooms and a storage closet with mop sink. Currently a large [...]

# **Building Details**

Building Area Total: 71120 sq ft Construction Materials: Concrete, Metal Siding

Sewer: Public Sewer Heating: Baseboard

**Building Features:** Fire Sprinkler **Roof:** Metal

Number Of Buildings: 2