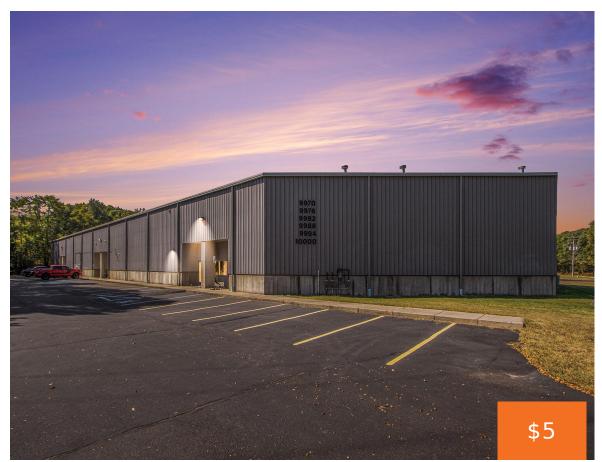

### 9988, MILLER, GALESBURG, MI, 49053

https://tuckerbenner.com

Light Industrial Space for lease. Conveniently located off I-94 exit 85, between Kalamazoo and Battle creek. Multiple uses allowed, retail, warehouse, dry storage, cold storage (cooler not provided), distribution, office, small business, child care center, microbrewery, distillery. Suite is set up with 2 ADA bathrooms and a storage closet with mop sink. Currently a large [...]

# **Building Details**

Building Area Total: 71120 sq ft Construction Materials: Concrete, Metal Siding

Sewer: Public Sewer Heating: Baseboard

**Building Features:** Fire Sprinkler **Roof:** Metal

Number Of Buildings: 2