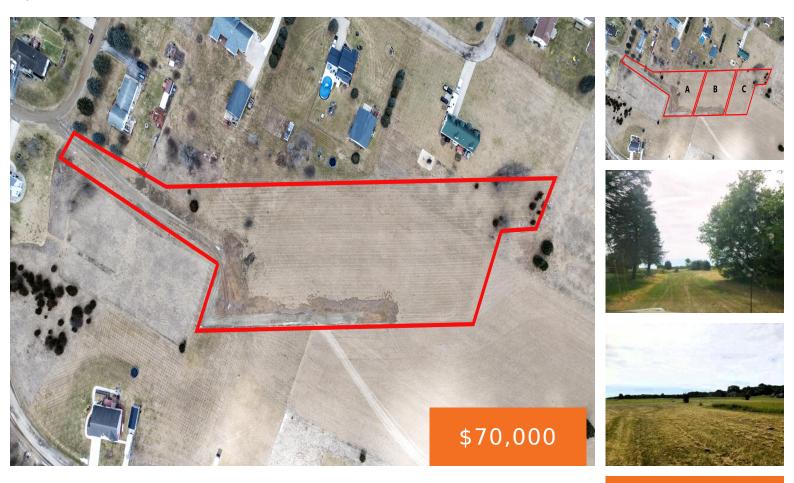

#### HESSLER, JACKSON, MI, 49201

https://tuckerbenner.com

This stunning 3.6-acre parcel of land offers privacy and convenience, with everything you need to start your dream home. Already perked and with a driveway installed, the property is cleared and ready for construction. Located in a peaceful area of Napoleon, this lot provides a serene setting while being close to M50 for easy commuting [...]

# Basics

Category: Land Status: Active Lot size: 3.6 sq ft County: Jackson Type: Acreage Bathrooms: 0 baths Lot Size Acres: 3.6 acres

### **Amenities & Features**

Utilities: None Lot Features: Level, Buildable, Cleared