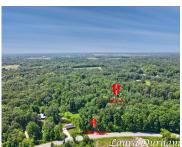

#### **RIVERSIDE ROAD, FENNVILLE, MI, 49408**

https://tuckerbenner.com

Imagine owning a 2.9-acre wooded paradise, perfectly nestled in the breathtaking surroundings of the Kalamazoo River bayou. This unique building site offers a once-in-a-lifetime opportunity to craft your dream retreat with water views in the enchanting Saugatuck and Douglas area. This vacant canvas is your opportunity to let your imagination soar. Whether you dream of [...]

# **Basics**

Category: Land

Status: Active

Lot size: 2.9 sq ft

County: Allegan

Type: Acreage

Bathrooms: 0 baths

Lot Size Acres: 2.9 acres