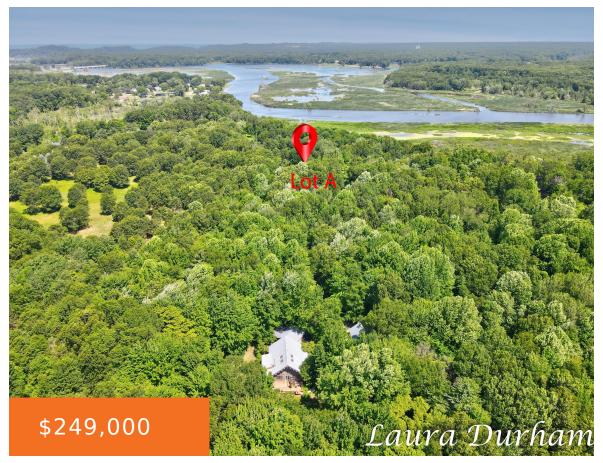

#### **RIVERSIDE ROAD, FENNVILLE, MI, 49408**

https://tuckerbenner.com

Imagine owning a 2.9-acre wooded paradise, perfectly nestled in the breathtaking surroundings of the Kalamazoo River bayou. This unique building site offers a once-in-a-lifetime opportunity to craft your dream retreat with water views in the enchanting Saugatuck and Douglas area. This vacant canvas is your opportunity to let your imagination soar. Whether you dream of [...]

# **Basics**

Category: Land

Status: Active

Lot size: 2.9 sq ft

County: Allegan

Type: Acreage

Bathrooms: 0 baths

Lot Size Acres: 2.9 acres