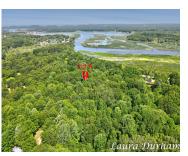

#### **RIVERSIDE ROAD, FENNVILLE, MI, 49408**

https://tuckerbenner.com

Imagine owning a 2.9-acre wooded paradise, perfectly nestled in the breathtaking surroundings of the Kalamazoo River bayou. This unique building site offers a once-in-a-lifetime opportunity to craft your dream retreat with water views in the enchanting Saugatuck and Douglas area. This vacant canvas is your opportunity to let your imagination soar. Whether you dream of [...]

# **Basics**

Category: Land

Status: Active

Lot size: 2.9 sq ft

County: Allegan

Type: Acreage

Bathrooms: 0 baths

Lot Size Acres: 2.9 acres