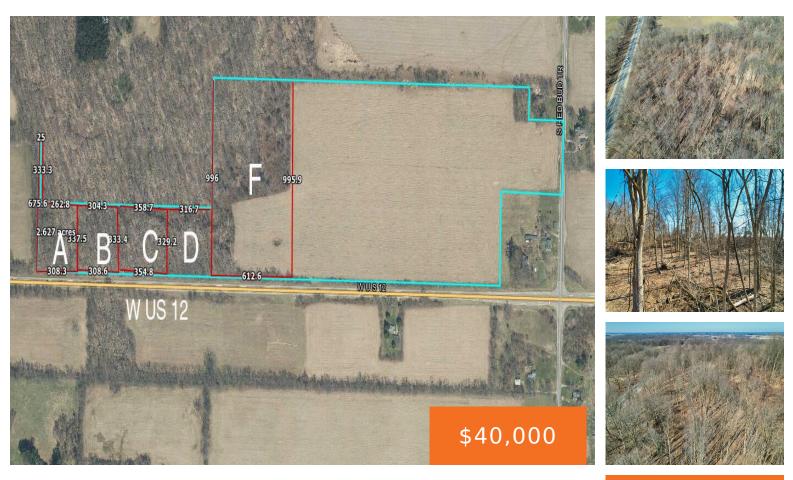

#### **RED BUD, BUCHANAN, MI, 49107**

https://tuckerbenner.com

Discover the potential of this expansive 2-acre wooded lot, situated in a desirable medium-density location. Offering ample space and natural beauty, this parcel is ideal for developers or individuals seeking to build a custom home. Enjoy the convenience of nearby amenities while maintaining the privacy and tranquility of a wooded setting. Explore the possibilities and [...]