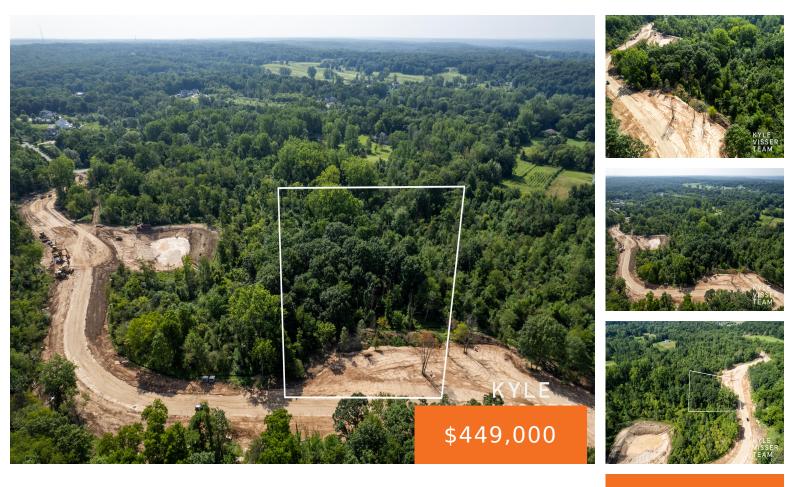

#### ADA PRESERVATION LOT #10, ADA, MI, 49301

https://tuckerbenner.com

Discover the perfect canvas for your dream home in the heart of Ada! Nestled within an exclusive new community, this premiere lot offers 1.5 acres of prime real estate. Enjoy the perfect blend of privacy and serenity being surrounded by lush woods providing a tranquil retreat. Conveniently located just minutes from Downtown Ada, the prestigious [...]

## **Amenities & Features**

**Utilities:** Natural Gas Available, Electricity Available, None

Lot Features: Buildable, Cul-De-Sac, Wooded