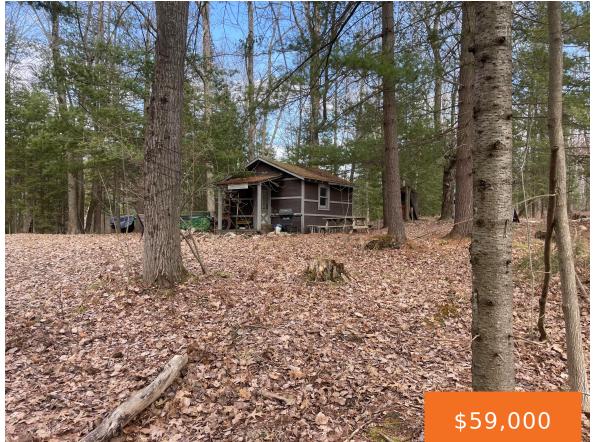

### ADAMS, GLADWIN, MI, 48624

https://tuckerbenner.com

This is a nice little parcel of wooded ground with a little cabin and huntable acreage in an area known for great deer, turkey, and bear populations. This tract has great road access and allows the new owner to build their own home or simply utilize the existing cabin for a hunting shack. The vast [...]

## **Basics**

Category: Land

**Status:** Active

Lot size: 10 sq ft

County: Gladwin

Type: Acreage

Bathrooms: 0 baths

Lot Size Acres: 10 acres