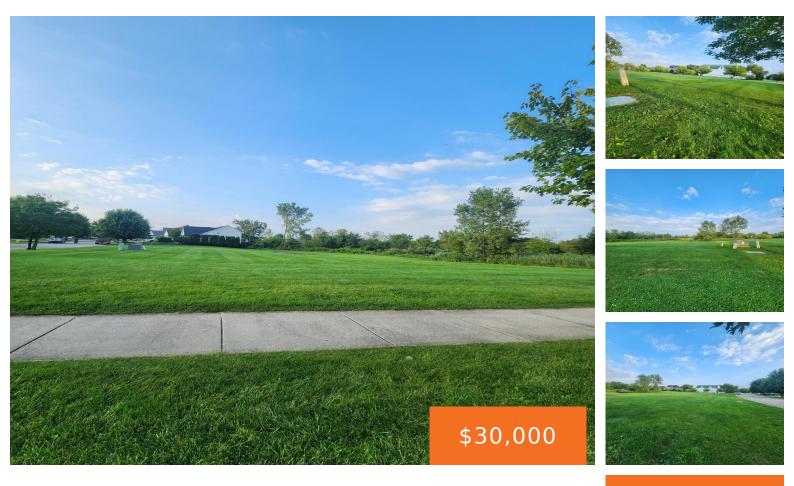

#### ANTRIM, DAVISON, MI, 48423

https://tuckerbenner.com

Three side by side lots available. Great for a builder bundle in a highly desired subdivison! Or build one large home with a large yard. (lot 80)

### Basics

Category: Land Status: Active Lot size: 0.2 sq ft County: Genesee Type: Lot Bathrooms: 0 baths Lot Size Acres: 0.2 acres