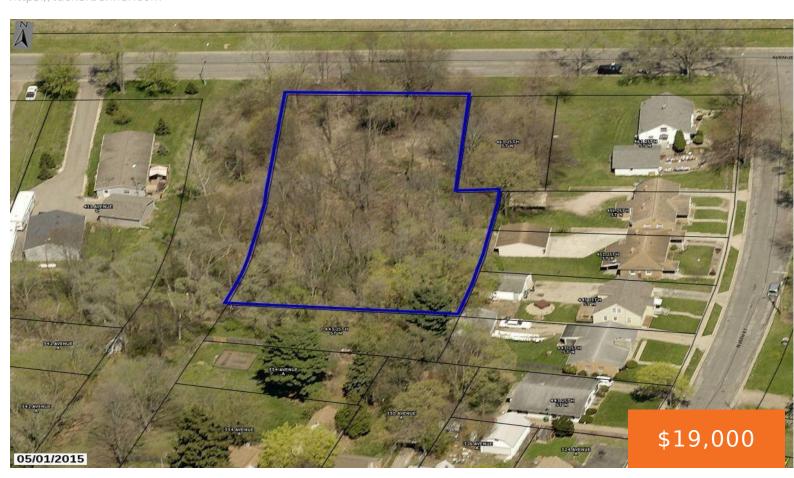

# **AVENUE C, SPRINGFIELD, MI, 49037**

https://tuckerbenner.com

Almost an Acre (0.968) of land to build on! Road Frontage is estimated. Great opportunity to build on or clear out and have a large garden.

## **Basics**

Category: Land

Status: Active

Lot size: 0.97 sq ft

County: Calhoun

Type: Lot

Bathrooms: 0 baths

Lot Size Acres: 0.97 acres