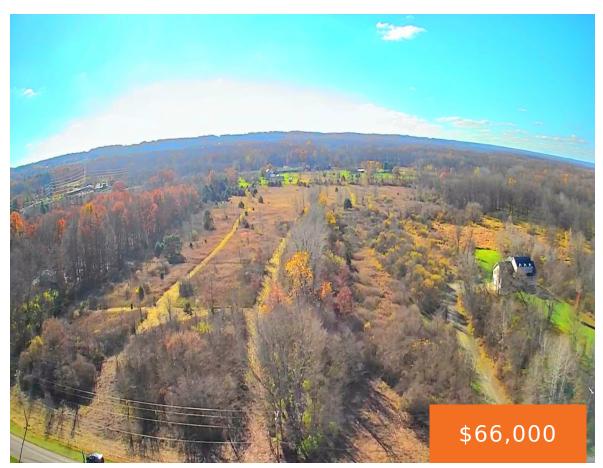

# CR-358, LAWTON, MI, 49065

https://tuckerbenner.com

This 6.6-acre gem is your canvas for adventure! Imagine a perfect blend of open, build-ready land and enchanting wooded areas, offering you the ultimate space and privacy to create your dream retreat, kickstart a small farm, or unleash your creativity with a unique development. The flat terrain is primed for your bold building plans, while [...]

## **Basics**

Category: Land

**Status:** Active

Lot size: 6.6 sq ft

County: Van Buren

Type: Acreage

Bathrooms: 0 baths

Lot Size Acres: 6.6 acres