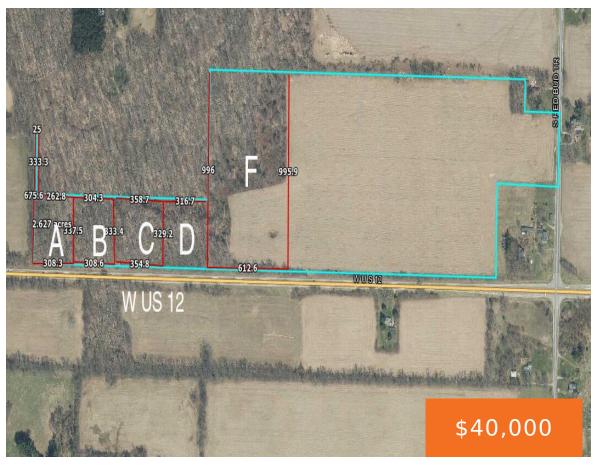

#### RED BUD, BUCHANAN, MI, 49107

https://tuckerbenner.com

Discover the potential of this expansive 2-acre wooded lot, situated in a desirable medium-density location. Offering ample space and natural beauty, this parcel is ideal for developers or individuals seeking to build a custom home. Enjoy the convenience of nearby amenities while maintaining the privacy and tranquility of a wooded setting. Explore the possibilities and [...]

#### **Basics**

Category: Land Type: Acreage

Status: Active Bathrooms: 0 baths

Lot size: 2 sq ft Lot Size Acres: 2 acres

County: Berrien