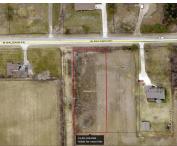

# **BALDWIN RD., SWARTZ CREEK, MI, 48473**

https://tuckerbenner.com

This beautiful mostly cleared rural 1 acre lot hosts an excellent opportunity to build your dream home. Located between Sharp Rd. and Linden Rd. just minutes away from US-23 and local amenities. Lake Fenton School District.

## **Basics**

Category: Land Type: Lot

Status: Active Bathrooms: 0 baths

Lot size: 1.01 sq ft Lot Size Acres: 1.01 acres

County: Genesee