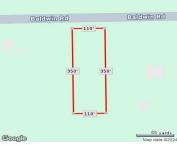

## **Basics**

Category: Land Type: Lot

Status: Active Bathrooms: 0 baths

Lot size: 1.01 sq ft Lot Size Acres: 1.01 acres

County: Genesee

## Miscellaneous

**Road Surface Type:** Paved **CrossStreet:** Sharp Rd. and Linden Rd.

Listing Terms: Cash, Rural Development, Conventional