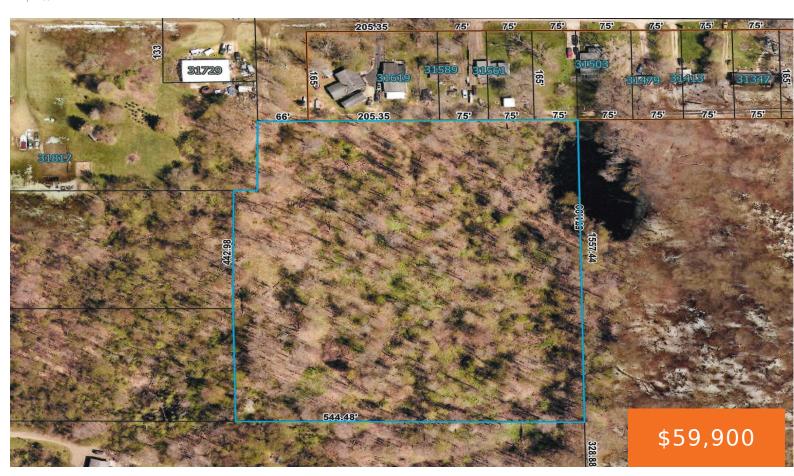

### **BASELINE, GOBLES, MI, 49055**

https://tuckerbenner.com

Almost 7 acres near Baseline Lake with frontage on a pond. Enjoy this spacious wooded property, and build your dream home. Private with lots of wildlife, yet conveniently close to M-40 Hwy.

## **Basics**

Category: Land

Status: Active

Lot size: 6.86 sq ft

County: Van Buren

**Type:** Acreage

Bathrooms: 0 baths

Lot Size Acres: 6.86 acres

# **Amenities & Features**

Utilities: None Waterfront Features: Pond

Lot Features: Buildable, Recreational, Wooded