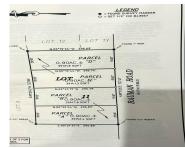

## **Basics**

Category: Land Type: Lot

Status: Active Bathrooms: 0 baths

Lot size: 0.9 sq ft Lot Size Acres: 0.9 acres

County: Calhoun

## Miscellaneous

Road Surface Type: Paved CrossStreet: Carpenter Dr

Listing Terms: Cash, Conventional