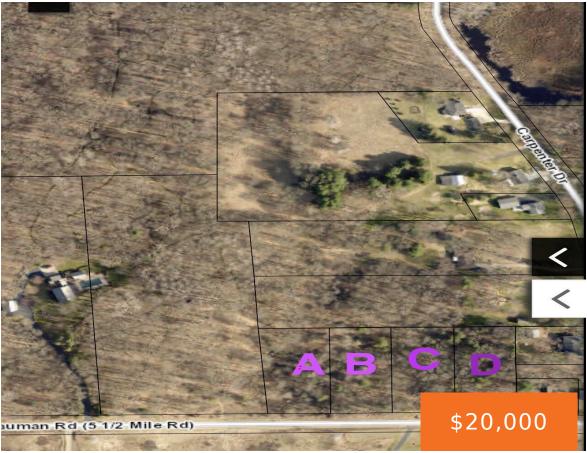

# **BAUMAN RD, BATTLE CREEK, MI, 49017**

https://tuckerbenner.com

Prime Pennfield location – vacant land ready to build your dream home! This country setting offers the privacy you've been looking for with a convenient location.

## **Basics**

Category: Land Type: Lot

Status: Active Bathrooms: 0 baths

Lot size: 0.9 sq ft Lot Size Acres: 0.9 acres

County: Calhoun

## Miscellaneous

Road Surface Type: Paved CrossStreet: Carpenter Dr

Listing Terms: Cash, Conventional