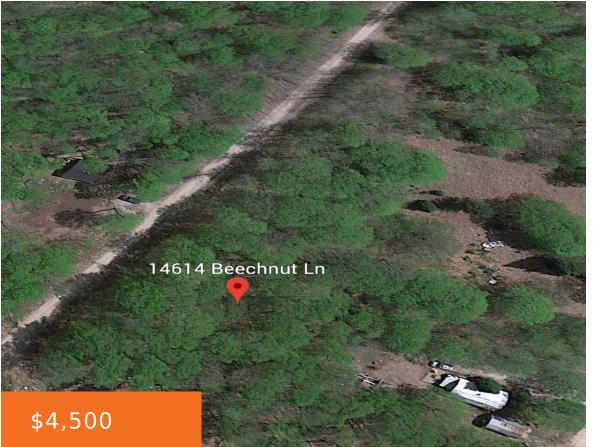

#### **BEECHNUT, WOLVERINE, MI, 49799**

https://tuckerbenner.com

Buildable lot in quiet Mont Gabriel Subdivision. Just a few miles from I-75 and close to many biking, hiking and walking trails. 40 minutes to the Bridge and 25 to downtown Gaylord.

## **Basics**

Category: Land

**Status:** Active

Lot size: 0.32 sq ft

County: Cheboygan

Type: Lot

Bathrooms: 0 baths

Lot Size Acres: 0.32 acres

### **Amenities & Features**

Lot Features: Buildable, Wooded