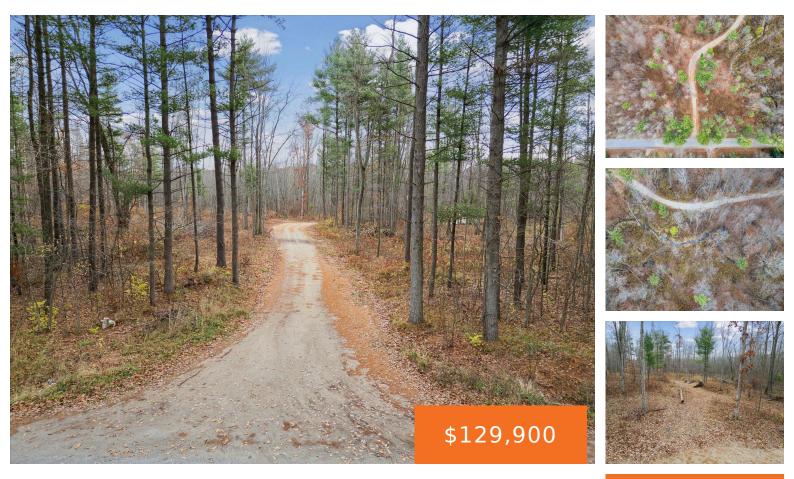

### **BEHLER RD, RAVENNA, MI, 49451**

https://tuckerbenner.com

Here is your chance to build your dream home on a peaceful, wooded, 8.59 acre parcel with a stream that winds though! Nestled in a serene country setting, yet 20-30 mins in either direction will take you to GR or Muskegon. This property is ideal for those seeking privacy without isolation as it shares a [...]

# **Amenities & Features**

Utilities: None Lot Features: Buildable, Recreational, Wooded Waterfront Features: Stream/Creek