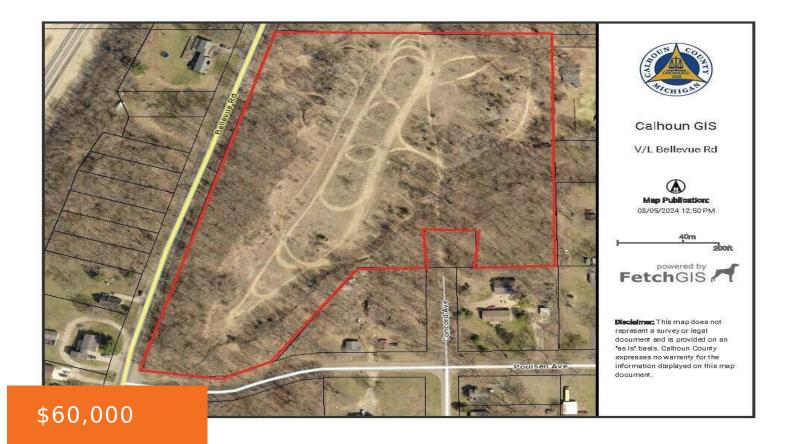

### **BELLEVUE, BATTLE CREEK, MI, 49014**

https://tuckerbenner.com

8 acres mostly wooded.

- 0 baths
- Acreage
- Land
- Active

## **Miscellaneous**

CrossStreet: Poulson Ave Listing Terms: Cash, Conventional

Phone: (231)730-8781

Email: tuckerbennerteam@gmail.com

Address: 2747 Lakeshore Drive, Twin Lake, MI 49457