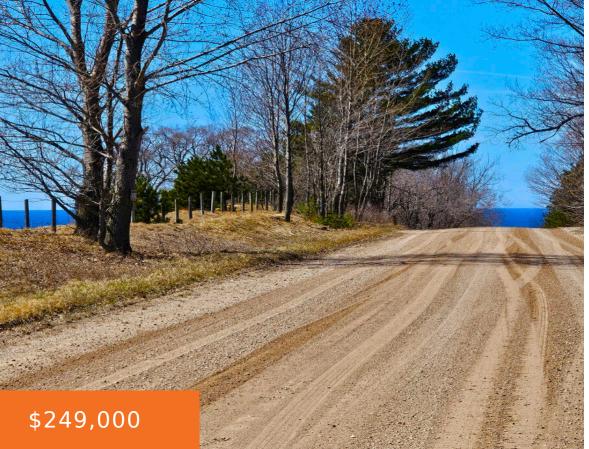

# **BISCHOFF, ARCADIA, MI, 49613**

https://tuckerbenner.com

Two and a half acres directly across from Arcadia Bluff Golf Course and close enough to Lake Michigan to boast a view , Heavy with pine trees this parcel will make a secluded building site overlooking one of the top rated golf courses in the country. You will hear the bag pipes play at night, [...]

## **Basics**

Category: Land

**Status:** Active

Lot size: 2.58 sq ft

County: Manistee

Type: Acreage

Bathrooms: 0 baths

Lot Size Acres: 2.58 acres

# **Amenities & Features**

Utilities: None Connected, Electric Available Lot Features: Level, Building, Wooded