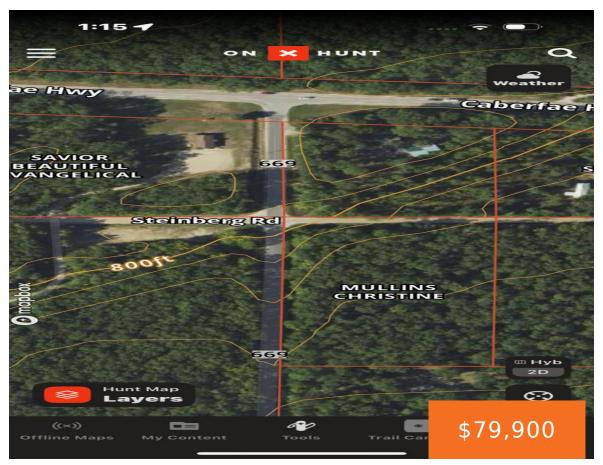

# **BOSSCHEM, MANISTEE, MI, 49660**

https://tuckerbenner.com

Nice 5-acre parcel with frontage on two roads Steinberg on the north side of the property and Bosschem road on west side of the property. This location is close to everything Manistee County has to offer for outdoor activities. As a bonus there is an OFF THE GRID cabin that is ready to use 524 [...]

### **Basics**

Category: Land Type: Acreage

Status: Active Bathrooms: 0 baths

Lot size: 4.31 sq ft Lot Size Acres: 4.31 acres

County: Manistee

# **Miscellaneous**

CrossStreet: Steinberg Listing Terms: Cash, Conventional

Call us now

×

Phone: (231)730-8781

Email: tuckerbennerteam@gmail.com

Address: 2747 Lakeshore Drive, Twin Lake, MI 49457