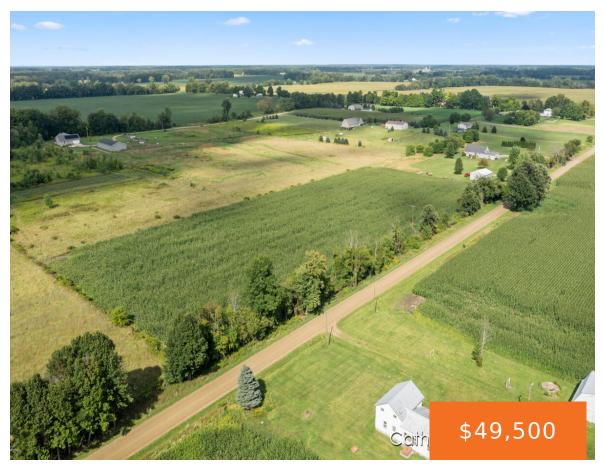

### **BRADFORD, IONIA, MI, 48846**

https://tuckerbenner.com

Build your dream home on this beautiful 2.96 acre lot with over 360 feet of road frontage! Located in between Ionia and Saranac with nothing but peace and tranquility! Will not last long!