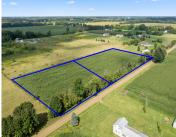

### **BRADFORD, IONIA, MI, 48846**

https://tuckerbenner.com

Build your dream home on this beautiful 2.96 acre lot with over 360 feet of road frontage! Located in between Ionia and Saranac with nothing but peace and tranquility! Will not last long!