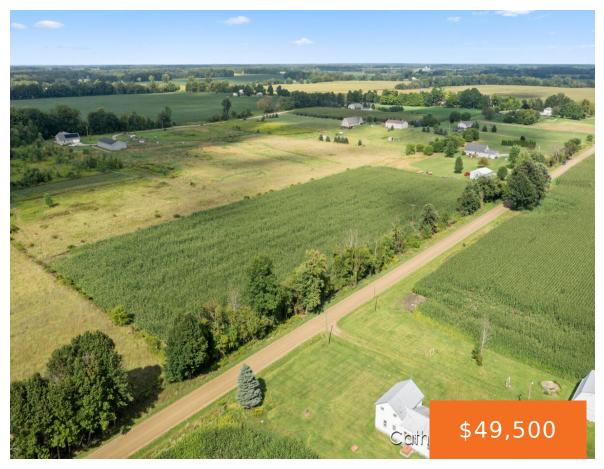

#### **BRADFORD ROAD, IONIA, MI, 48846**

https://tuckerbenner.com

Build your dream home on this beautiful 2.96 acre lot with over 360 feet of road frontage! Located in between Ionia and Saranac with nothing but peace and tranquility! Will not last long!

## **Basics**

Category: Land

**Status:** Active

Lot size: 2.96 sq ft

County: Ionia

Type: Acreage

Bathrooms: 0 baths

Lot Size Acres: 2.96 acres