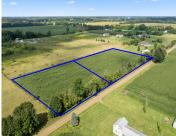

#### **BRADFORD ROAD, IONIA, MI, 48846**

https://tuckerbenner.com

Build your dream home on this beautiful 2.96 acre lot with over 360 feet of road frontage! Located in between Ionia and Saranac with nothing but peace and tranquility! Will not last long!

## **Basics**

Category: Land

**Status:** Active

Lot size: 2.96 sq ft

County: Ionia

Type: Acreage

Bathrooms: 0 baths

Lot Size Acres: 2.96 acres