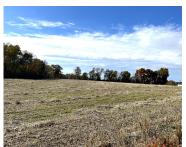

## **BRICK CHURCH AND ROBINSON, CASSOPOLIS, MI, 49031**

https://tuckerbenner.com

47.57 acres between Brick Church and Robinson Rd. Property has frontage on both roads with a total of 1300 ft. This is beautiful open ground with scenic wetlands areas on the north and south boundaries. Looking to be in the country but not too far out? Your close to both Cassopolis and Edwardsburg and just [...]