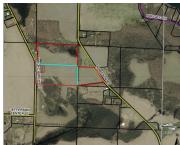

## **BRICK CHURCH AND ROBINSON, CASSOPOLIS, MI, 49031**

https://tuckerbenner.com

47.57 acres between Brick Church and Robinson Rd. Property has frontage on both roads with a total of 1300 ft. This is beautiful open ground with scenic wetlands areas on the north and south boundaries. Looking to be in the country but not too far out? Your close to both Cassopolis and Edwardsburg and just [...]