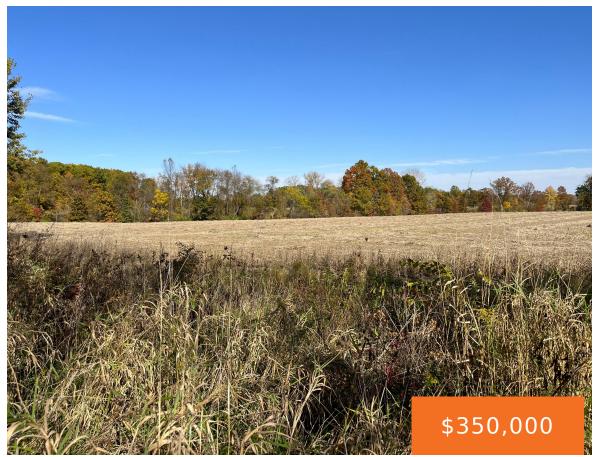

## **BRICK CHURCH AND ROBINSON, CASSOPOLIS, MI, 49031**

https://tuckerbenner.com

47.57 acres between Brick Church and Robinson Rd. Property has frontage on both roads with a total of 1300 ft. This is beautiful open ground with scenic wetlands areas on the north and south boundaries. Looking to be in the country but not too far out? Your close to both Cassopolis and Edwardsburg and just [...]