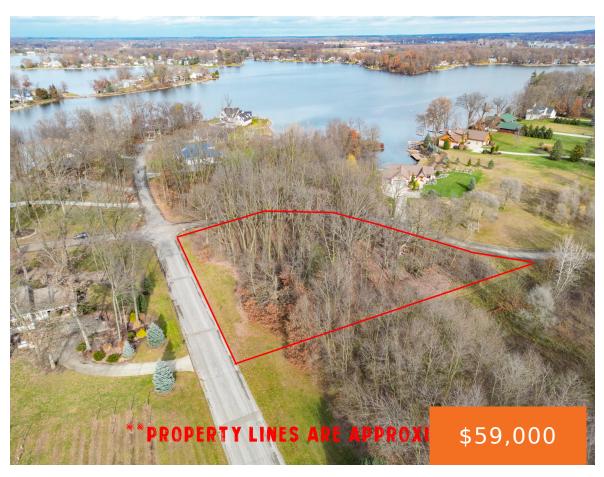

### **BUTTERNUT, STURGIS, MI, 49091**

https://tuckerbenner.com

Build your dream home on this exceptional property! This corner lot boasts beautiful mature trees and spans over 1 acre. It's conveniently situated on a lot that can accommodate a walkout basement with views of beautiful Lake Templene. Utilities such as gas, electricity, and broadband are accessible at the street. Enjoy access to the water [...]

#### **Basics**

Category: Land Type: Lot

Status: Active Bathrooms: 0 baths

Lot size: 1.21 sq ft Lot Size Acres: 1.21 acres

County: St. Joseph

# **Amenities & Features**

Utilities: None Waterfront Features: Lake

**Lot Features:** Wooded, Corner Lot