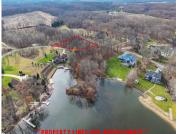

### **BUTTERNUT, STURGIS, MI, 49091**

https://tuckerbenner.com

Build your dream home on this exceptional property! This corner lot boasts beautiful mature trees and spans over 1 acre. It's conveniently situated on a lot that can accommodate a walkout basement with views of beautiful Lake Templene. Utilities such as gas, electricity, and broadband are accessible at the street. Enjoy access to the water [...]

# **Amenities & Features**

Utilities: None Waterfront Features: Lake

**Lot Features:** Wooded, Corner Lot