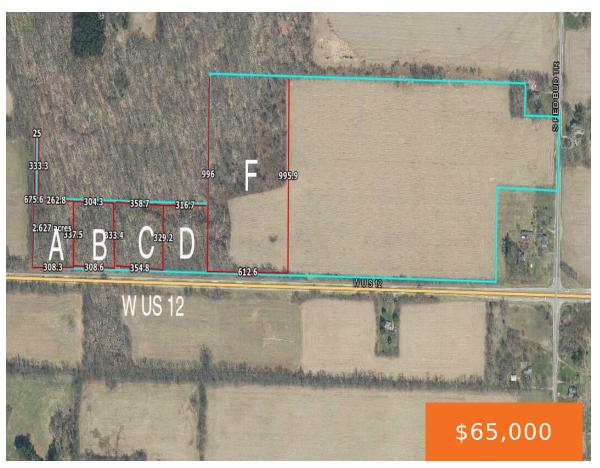

#### RED BUD, BUCHANAN, MI, 49107

https://tuckerbenner.com

Discover the potential of this expansive 3 acre wooded lot, situated in a desirable medium-density location. Offering ample space and natural beauty, this parcel is ideal for developers or individuals seeking to build a custom home. Enjoy the convenience of nearby amenities while maintaining the privacy and tranquility of a wooded setting. Explore the possibilities [...]

#### **Basics**

Category: Land Type: Acreage

Status: Active Bathrooms: 0 baths

Lot size: 3 sq ft Lot Size Acres: 3 acres

County: Berrien