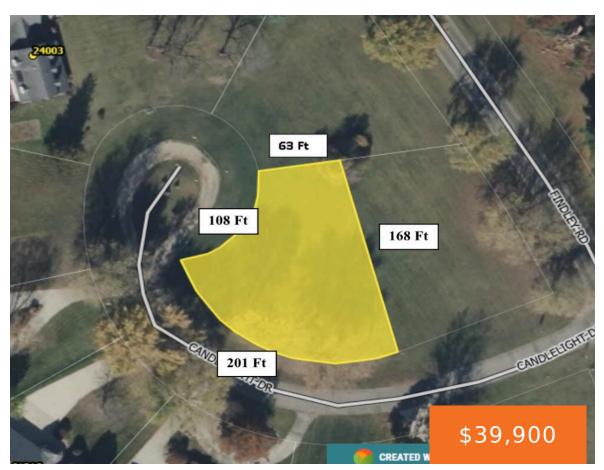

## **CANDLELIGHT DR, STURGIS, MI, 49091**

https://tuckerbenner.com

Discover the perfect opportunity to build your dream home on this stunning lot overlooking the serene Lake Templene. This buildable parcel offers breathtaking views of the sparkling water and lush surrounding landscape, providing an idyllic setting for your custom residence. Nestled in a peaceful and sought-after community, there is public access to the lake, allowing [...]

# **Basics**

×

Category: Land Type: Lot

Status: Active Bathrooms: 0 baths

Lot size: 0.78 sq ft Lot Size Acres: 0.78 acres

County: St. Joseph