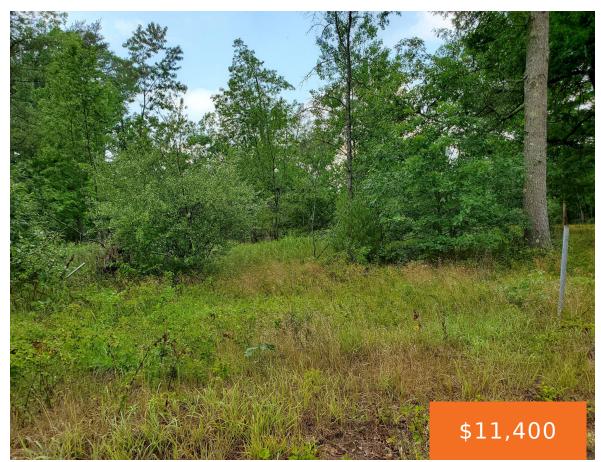

### **CELESTIAL DRIVE, IDLEWILD, MI, 49642**

https://tuckerbenner.com

Lightly wooded 100'x100' parcel in the Idlewild area. Inexpensive way to get yourself to the NORTH. Electric is at the road.

- 0 baths
- Acreage
- Land
- Active