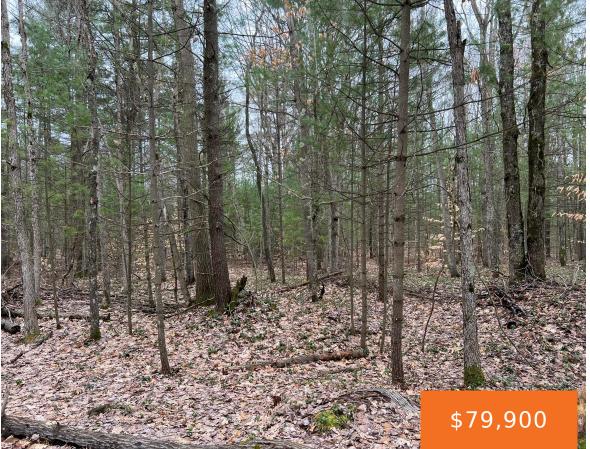

# **CHERRY LANE, FREE SOIL, MI, 49411**

https://tuckerbenner.com

- 0 baths
- Acreage
- Land
- Active

Google

#### **Basics**

Category: Land Type: Acreage

Status: Active Bathrooms: 0 baths

Lot size: 10 sq ft Lot Size Acres: 10 acres

County: Mason

# **Building Details**

Current Use: Residential, Recreational, Hunting

#### **Amenities & Features**

**Utilities:** None **Lot Features:** Buildable, Building, Recreational, Wooded