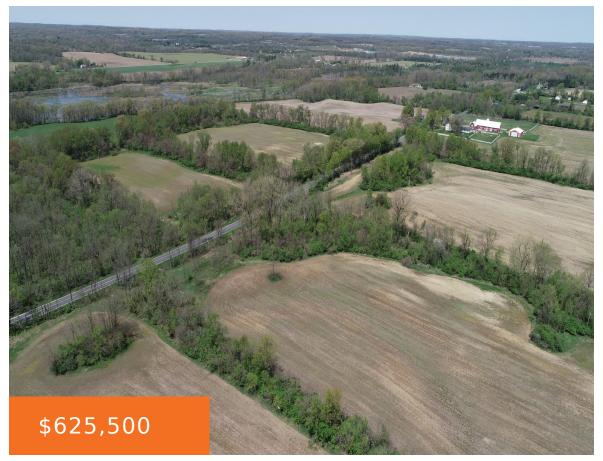

## **CLINTON, CLINTON, MI, 49236**

https://tuckerbenner.com

Discover this exceptional piece of land just a stone's throw from Ann Arbor, offering a unique blend of tillable fields, mixed timber, wetlands, creeks, and rolling topography. This property is perfect for hunting enthusiasts, nature lovers, farmers or anyone looking to own a piece of Michigan's natural beauty. Situated conveniently close to Ann Arbor and [...]

# **Basics**

Category: Land

**Status:** Active

Lot size: 77.47 sq ft

County: Washtenaw

Type: Acreage

Bathrooms: 0 baths

Lot Size Acres: 77.47 acres