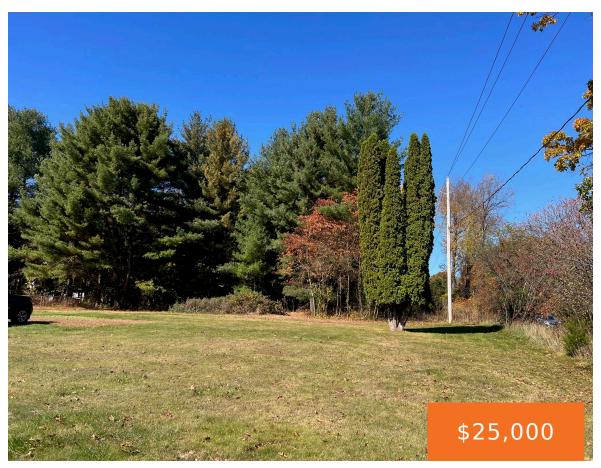

# CLINTON, JACKSON, MI, 49201

https://tuckerbenner.com

- 0 baths
- Lot
- Land
- Active

#### **Basics**

Category: Land Type: Lot

Status: Active Bathrooms: 0 baths

Lot size: 0.67 sq ft Lot Size Acres: 0.67 acres

County: Jackson

#### **Amenities & Features**

**Utilities:** None **Lot Features:** Buildable, Wooded