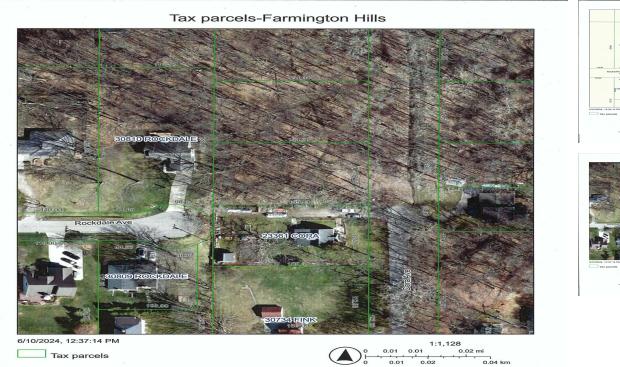

### CORA AVE, FARMINGTON HILLS, MI, 48336

https://tuckerbenner.com

### **Miscellaneous**

**CrossStreet:** Orchard Lake and Shiawassee

Listing Terms: Cash, Rural Development