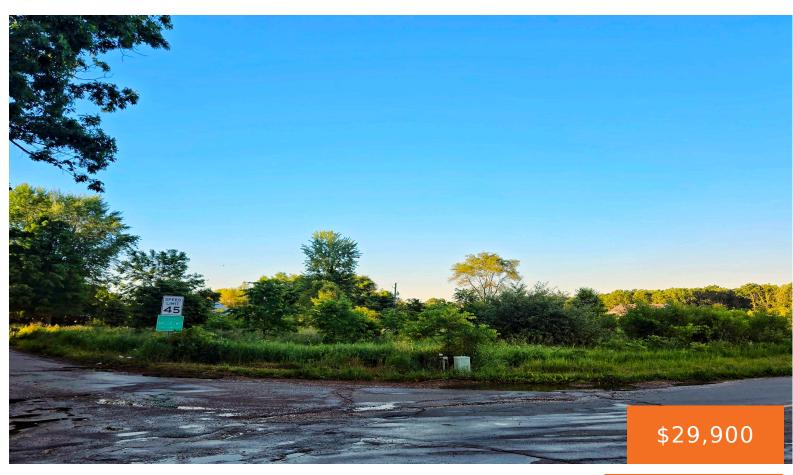

#### **CORNER HOMESITE FIVE POINTS, EDWARDSBURG, MI, 49112**

https://tuckerbenner.com

Potential Corner Building Site at State Line RD & 5 Points Custom Build with Builder of Your Choice close to Elkhart's amenities with Michigan living.

#### Basics

Category: Land Status: Active Lot size: 0.95 sq ft County: Cass Type: Lot Bathrooms: 0 baths Lot Size Acres: 0.95 acres

## **Amenities & Features**

Utilities: Septic, Electricity Connected

Lot Features: Corner Lot

### Miscellaneous

**CrossStreet:** State Line Road & 5 Points RD

**Listing Terms:** Cash, FHA, Rural Development, VA Loan, Build to Suit, Conventional