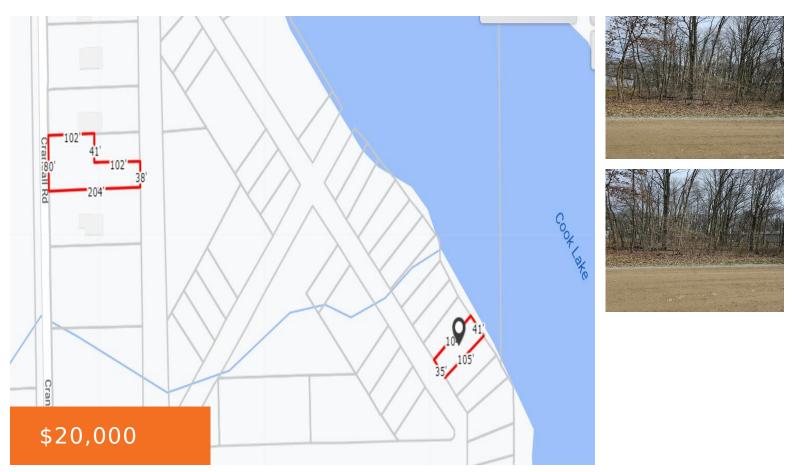

#### CRANDALL, HOWELL, MI, 48855

https://tuckerbenner.com

Beautiful .28 Acre lot for sale which also oncludes a shared waterfront lot on tranquil Cook Lake. Enjoy your peaceful setting while kayaking, canoeing or fishing. The lot is between 6012 and 6016 Crandall Rd. Fowlerville School District. Build your dream home today. BATVAI