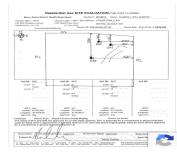

## **Basics**

Category: Land

**Status:** Active

Lot size: 2.74 sq ft

County: Barry

Type: Acreage

Bathrooms: 0 baths

Lot Size Acres: 2.74 acres

### Fees & Taxes

Tax Assessed Value: \$22,380 Tax Year: 2024

**Tax Annual Amount:** \$1,062