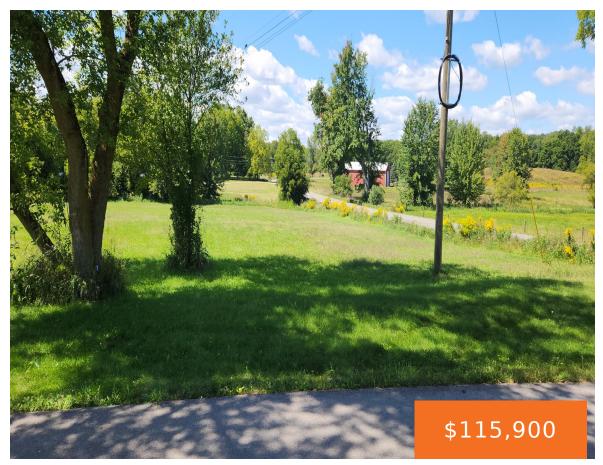

### **CRANE RD, MIDDLEVILLE, MI, 49333**

https://tuckerbenner.com

Looking for the perfect setting for your new home. Look no further the 2.24 acre parcel in the Thornapple Kellogg school district is just what you have been looking for. Situated on a corner lot in a peaceful rural setting. Call today for more information. Buyer and or buyer's agent to verify all information. Information [...]

## **Basics**

Category: Land

**Status:** Active

Lot size: 2.74 sq ft

County: Barry

Type: Acreage

Bathrooms: 0 baths

Lot Size Acres: 2.74 acres