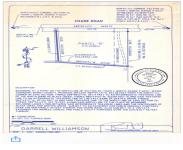

## **Basics**

Category: Land

**Status:** Active

Lot size: 2.74 sq ft

County: Barry

Type: Acreage

Bathrooms: 0 baths

Lot Size Acres: 2.74 acres

## **Miscellaneous**

CrossStreet: Johnson Listing Terms: Cash

Call us now

Phone: (231)730-8781

Email: tuckerbennerteam@gmail.com

Address: 2747 Lakeshore Drive, Twin Lake, MI 49457