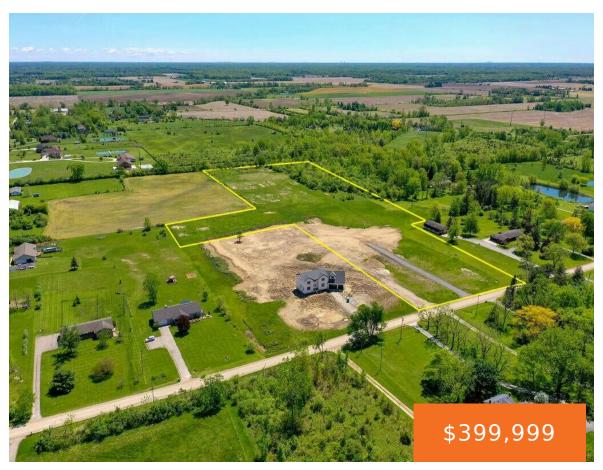

# CRANE, MILAN, MI, 48160

https://tuckerbenner.com

Conveniently located off US 23 you will find just over 11 acres waiting for you to build your own private oasis while still close to the bustling Ann Arbor/Ypsilanti areas. A temporary drive is located on the property, leading back to a site that has already been graded for perfect home placement. A small pond [...]

### **Basics**

Category: Land Type: Acreage

Status: Active Bathrooms: 0 baths

Lot size: 11.08 sq ft Lot Size Acres: 11.08 acres

County: Washtenaw

#### **Amenities & Features**

Utilities: Phone Available, None Waterfront Features: Pond

Lot Features: Level, Buildable, Cleared