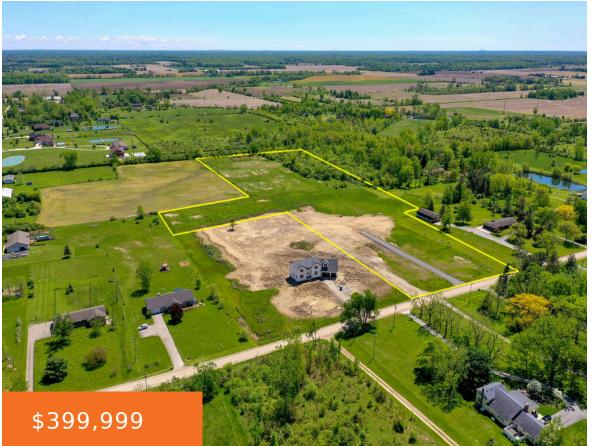

#### CRANE, MILAN, MI, 48160

https://tuckerbenner.com

Conveniently located off US 23 you will find just over 11 acres waiting for you to build your own private oasis while still close to the bustling Ann Arbor/Ypsilanti areas. A temporary drive is located on the property, leading back to a site that has already been graded for perfect home placement. A small pond [...]