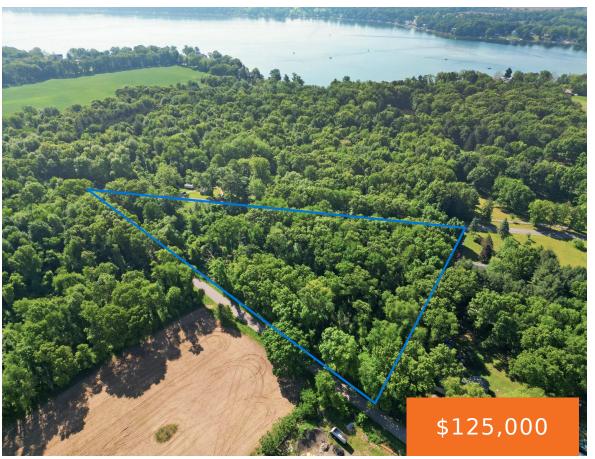

### **Basics**

Category: Land Type: Acreage

Status: Active Bathrooms: 0 baths

Lot size: 6.3 sq ft Lot Size Acres: 6.3 acres

County: St. Joseph

#### **Amenities & Features**

Utilities: None Connected, Electric Available, Cable Lot Features: Buildable, Wooded

Available

## **Miscellaneous**

Road Surface Type: Paved CrossStreet: Dickenson and Strawser

Listing Terms: Cash, Build to Suit

Call us now

×

Phone: (231)730-8781

Email: tuckerbennerteam@gmail.com

Address: 2747 Lakeshore Drive, Twin Lake, MI 49457