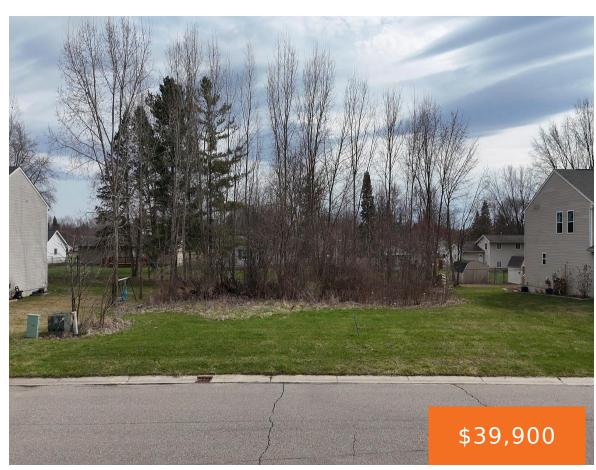

#### DANIEL, GRAND BLANC, MI, 48439

https://tuckerbenner.com

- Lot
- Land
- Active

### Basics

Category: LandType: LotStatus: ActiveBathrooms: 0 bathsLot size: 0.28 sq ftSubdivision Name: GENESEE OAKS SUBDIVISION NO. 2Lot Size Acres: 0.28 acresCounty: Genesee

## **Amenities & Features**

**Utilities:** Natural Gas Available, Electricity Available, Cable Available, **WaterSource:** Public Natural Gas Connected, Storm Sewer, Electricity Connected

Lot Features: Buildable, Wooded