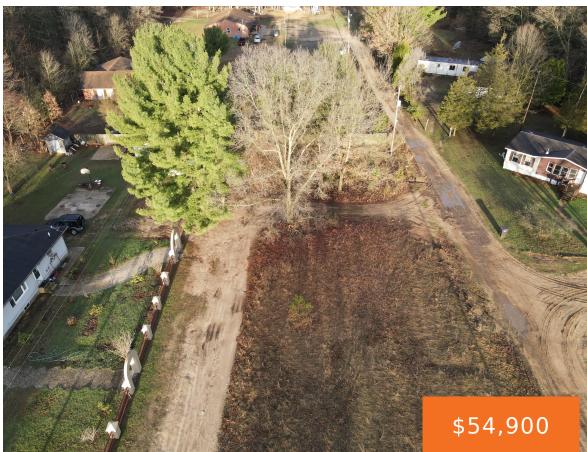

#### DAY AVE, FENNVILLE, MI, 49408

https://tuckerbenner.com

This 0.63-acre vacant lot offers a prime opportunity for building in Fennville, Michigan. Located just minutes from downtown Fennville, this parcel provides convenient access to local shops, dining, and community events. The lot features flat terrain, making it ideal for construction. Zoned for residential use, this property is perfect for a single-family home or a [...]