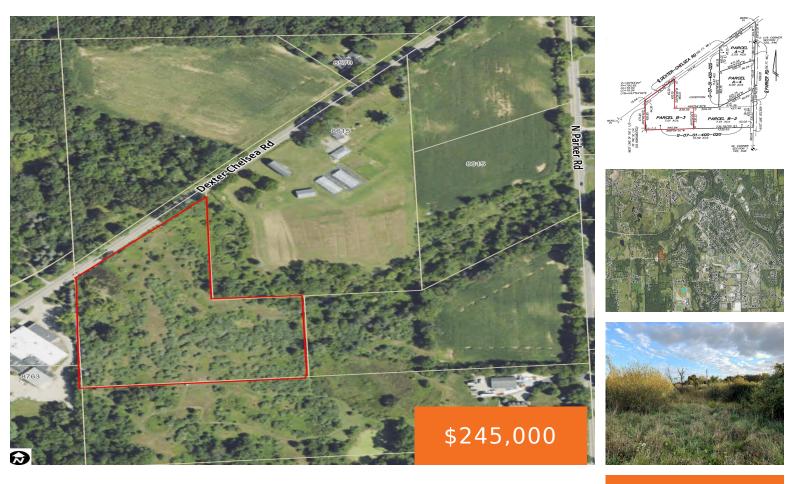

#### DEXTER CHELSEA DR PARCEL B 3, DEXTER, MI, 48130

https://tuckerbenner.com

7.01 acres. Fantastic opportunity to to build on an estate sized parcel on the edge of the City of Dexter. Rolling parcel with a walkout building site Lima Township with current A-2 (agricultural) zoning which allows outbuildings. Utilities available are natural gas, electric, cable, and fiber optic. Property conducive for well and Septic. Fronts on [...]