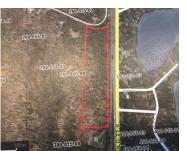

# **DODGE LK, GAYLORD, MI, 49735**

https://tuckerbenner.com

Beautiful wooded 10+ acres with access to Dodge Lake, a No-Wake private lake, perfect for canoeing and paddle boarding. Iron Bell trail runs along the entire East side of the property. Great for running, biking or snowmobiling. Property is located directly across US 27 from Heart Lake, an All-Sport lake with public access. Heart lake [...]

# **Basics**

Category: Land

**Status:** Active

**Lot size: 10.22** sq ft

County: Otsego

Type: Acreage

Bathrooms: 0 baths

Lot Size Acres: 10.22 acres