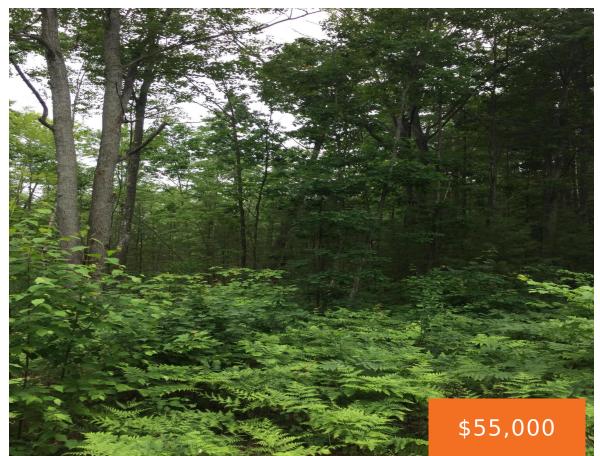

# **DODGE LK, GAYLORD, MI, 49735**

https://tuckerbenner.com

Beautiful wooded 10+ acres with access to Dodge Lake, a No-Wake private lake, perfect for canoeing and paddle boarding. Iron Bell trail runs along the entire East side of the property. Great for running, biking or snowmobiling. Property is located directly across US 27 from Heart Lake, an All-Sport lake with public access. Heart lake [...]

# **Basics**

Category: Land

**Status:** Active

**Lot size: 10.22** sq ft

County: Otsego

Type: Acreage

Bathrooms: 0 baths

Lot Size Acres: 10.22 acres

### **Amenities & Features**

Utilities: None Waterfront Features: Lake

Lot Features: Buildable, Wooded