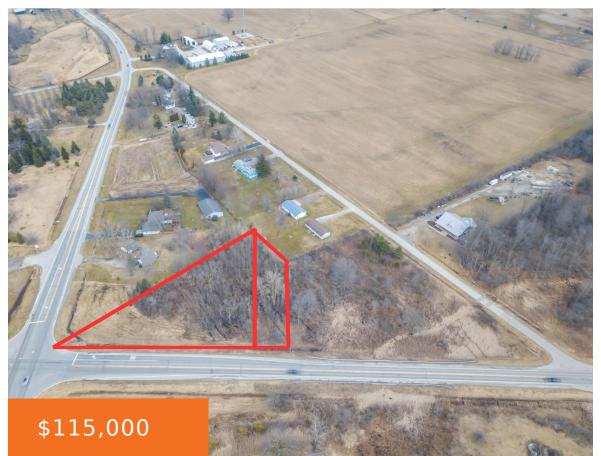

# **DUNNIGAN, EMMETT, MI, 48022**

https://tuckerbenner.com

Welcome to your last chance to secure the corner parcel at the prime intersection of M-21 and M-19 in the heart of Emmett! This unparalleled opportunity presents itself in the form of two separate parcels, combining to offer a generous 1.35 acres of prime real estate. Nestled at the crossroads of convenience and potential, this [...]

## **Basics**

Category: Land

**Status:** Active

Lot size: 1.35 sq ft

County: St. Clair

Type: Lot

Bathrooms: 0 baths

Lot Size Acres: 1.35 acres

### **Miscellaneous**

Road Surface Type: Paved CrossStreet: Kinney / Dunnigan

Listing Terms: Cash, Rural Development, Conventional

Phone: (231)730-8781

Email: tuckerbennerteam@gmail.com

Address: 2747 Lakeshore Drive, Twin Lake, MI 49457