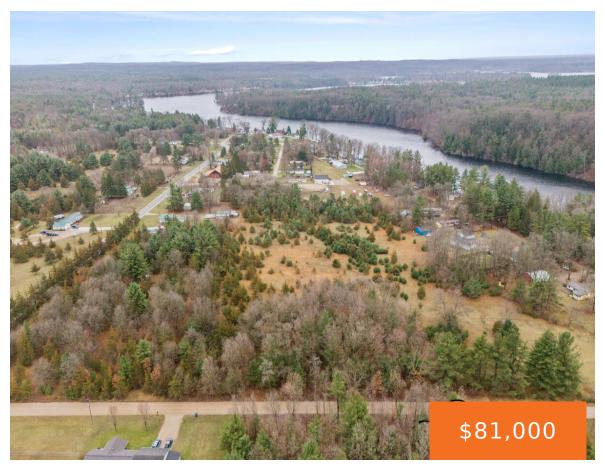

### 44TH, NEWAYGO, MI, 49337

https://tuckerbenner.com

Check out this beautiful parcel minutes away from the highly desirable Croton Pond and Croton Dam! With over 6 acres of private land – you are just a short drive to all Newaygo has to offer. Beaches, parks, boating, floating, fishing, and hiking trails are just minutes away! This is a nature lover's dream spot! [...]

# **Basics**

Category: Land

**Status:** Active

Lot size: 6.14 sq ft

County: Newaygo

Type: Acreage

Bathrooms: 0 baths

Lot Size Acres: 6.14 acres

## **Amenities & Features**

Utilities: None Connected, Natural Gas Available, Electric Waterfront Features: Public

Available Access 1 Mile or Less, Pond

Lot Features: Level, Buildable, Wooded