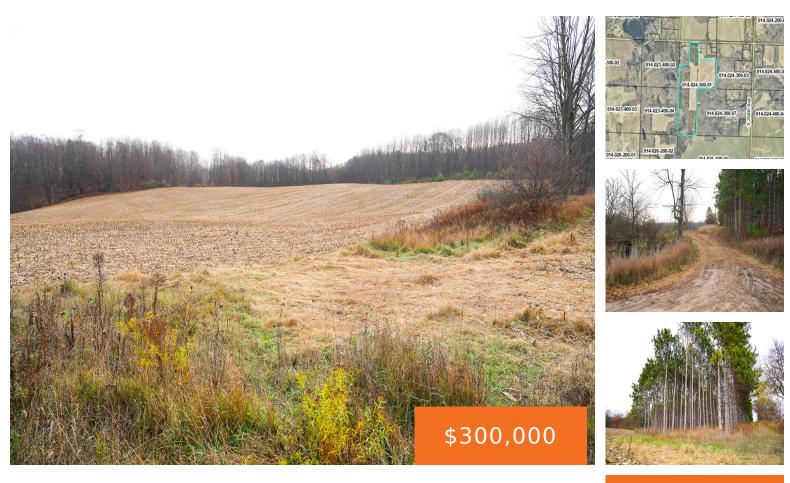

#### E BAKER RD, HESPERIA, MI, 49421

https://tuckerbenner.com

Great Opportunity hereWelcome to this Beautiful 19 Acres of corn and 17.4 Acres of Pines. The pines can be harvested. The Land can also be used to hunt.

## **Amenities & Features**

**Utilities:** Water Available, Sewer Available, None

**Lot Features:** Level, Rolling Hills, Buildable, Tillable, Wooded