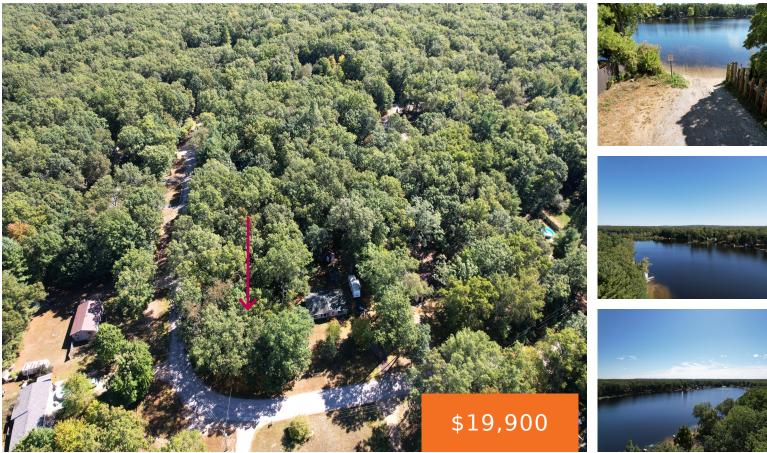

#### DONNA, FOUNTAIN, MI, 49410

https://tuckerbenner.com

Great building site just 2.3 miles away from the Long Lake Public Boat Launch! This corner lot would be a great spot to build your up north get-away cabin or full-time residence. Conveniently located just off of US 10 near Walhalla! This nicely wooded double lot (100 x 240) is perfect for the nature lover! [...]

# **Amenities & Features**

Utilities: Natural Gas Available, Electricity Available, Cable Available,<br/>NoneWaterfront Features:<br/>LakeLot Features: Level, Buildable, Recreational, Wooded, Corner Lot