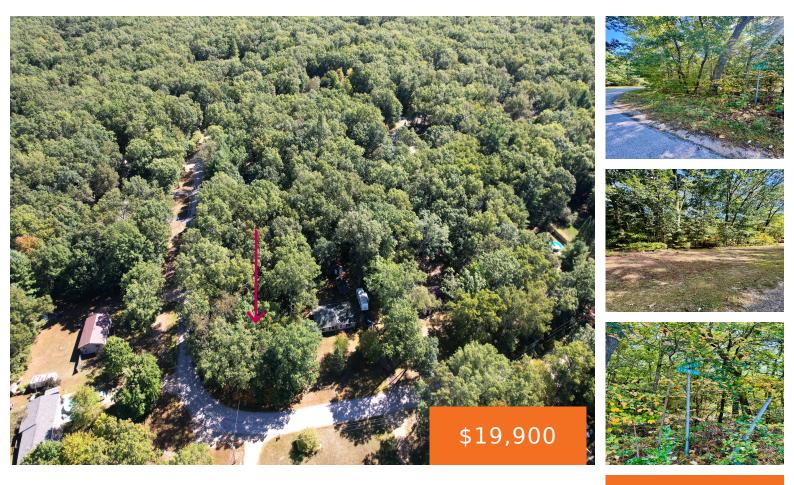

### DONNA, FOUNTAIN, MI, 49410

https://tuckerbenner.com

Great building site just 2.3 miles away from the Long Lake Public Boat Launch! This corner lot is the perfect place to build your up north get-away or full-time residence. Conveniently located just off of US 10 near Walhalla! This nicely wooded double lot (100 x 240) is perfect for the nature lover! Just 5 [...]

# **Amenities & Features**

 Utilities: None
 Waterfro

 Lot Features: Level, Buildable, Recreational, Wooded, Corner Lot

Waterfront Features: Lake