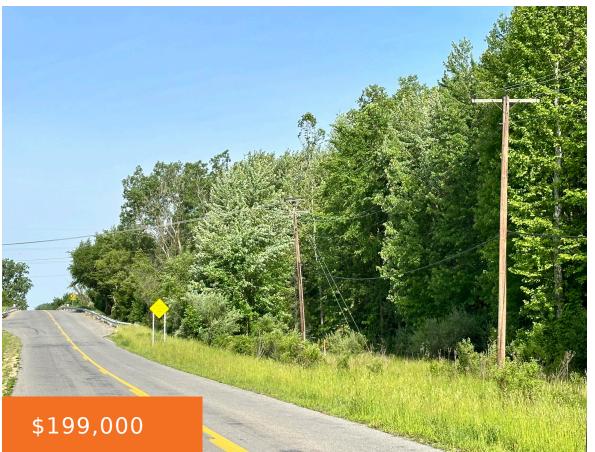

## **EMPIRE, BENTON HARBOR, MI, 49022**

https://tuckerbenner.com

Discover serenity and potential in this pristine 28-acre wooded haven, nestled near Lake Michigan College in the Benton Harbor school zone. With the allure of nature at your doorstep and the promise of lucrative timber value, two quotes from logging companies estimate the worth of trees to be between \$70,000 to \$80,000, offering a unique [...]

## **Basics**

Category: Land

**Status:** Active

Lot size: 28 sq ft

County: Berrien

**Type:** Acreage

Bathrooms: 0 baths

Lot Size Acres: 28 acres