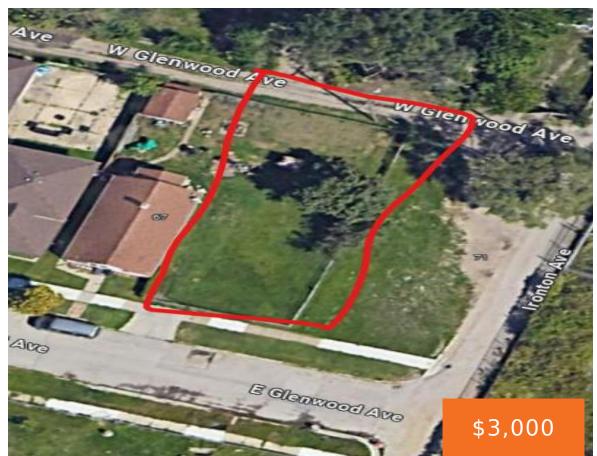

### **GLENWOOD, ECORSE, MI, 48229**

https://tuckerbenner.com

Sale is for one vacant lot, zoned residential. Lot is  $41 \times 100$ . Walking distance to East Glenwood Park! Bring all offers . BTVAI

- 0 baths
- Lot
- Land
- Active

### **Basics**

Category: Land Type: Lot

Status: Active Bathrooms: 0 baths

**Lot size: 0.09** sq ft **Subdivision Name:** MAPLE HEIGHTS SUB

Lot Size Acres: 0.09 acres County: Wayne