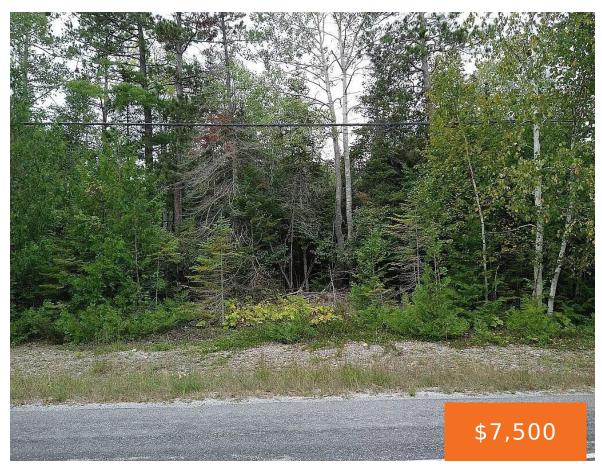

### **GRAND LAKE RD, PRESQUE ISLE, MI, 49777**

https://tuckerbenner.com

Spacious TRIPLE Lot in the tranquil Presque Isle Harbor HOA. You won't find another triple lot available, as double lots are already quite a rarity!

Combined, these triple lots offer 240' wide road frontage with a 170'+ depth, conveniently located on E Grand Lake Rd (A county road; among the first to be plowed in [...]

- 0 baths
- Lot
- Land
- Active