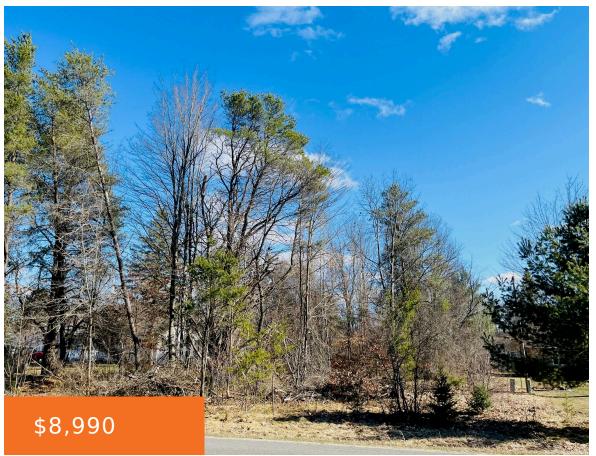

### M55, CADILLAC, MI, 49601

https://tuckerbenner.com

Nice wooded lot on a paved road in Cadillac's West side area. Property is close to Lakes, golf course and minutes away from state land, trails and ski area.

### **Basics**

Category: Land Type: Lot

**Status:** Active **Bathrooms: 0** baths

**Lot size: 0.31** sq ft **Subdivision Name:** GREENVIEW

Lot Size Acres: 0.31 acres County: Wexford