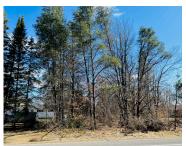

### M55, CADILLAC, MI, 49601

https://tuckerbenner.com

Nice wooded lot on a paved road in Cadillac's West side area. Property is close to Lakes, golf course and minutes away from state land, trails and ski area.

### **Basics**

Category: Land Type: Lot

**Status:** Active **Bathrooms: 0** baths

**Lot size: 0.31** sq ft **Subdivision Name:** GREENVIEW

Lot Size Acres: 0.31 acres County: Wexford