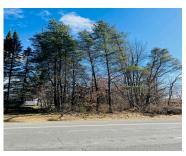

### M55, CADILLAC, MI, 49601

https://tuckerbenner.com

Nice wooded lot on a paved road in Cadillac's West side area. Property is close to Lakes, golf course and minutes away from state land, trails and ski area.

### **Basics**

Category: Land Type: Lot

**Status:** Active **Bathrooms: 0** baths

**Lot size: 0.31** sq ft **Subdivision Name:** GREENVIEW

Lot Size Acres: 0.31 acres County: Wexford