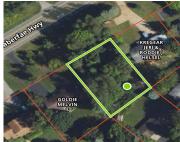

### **Basics**

Category: Land Type: Lot

**Status:** Active **Bathrooms: 0** baths

**Lot size: 0.31** sq ft **Subdivision Name:** GREENVIEW

Lot Size Acres: 0.31 acres County: Wexford

## **Miscellaneous**

**CrossStreet:** 33 Rd and M55 **Listing Terms:** Cash, Conventional

Phone: (231)730-8781

Email: tuckerbennerteam@gmail.com

Address: 2747 Lakeshore Drive, Twin Lake, MI 49457