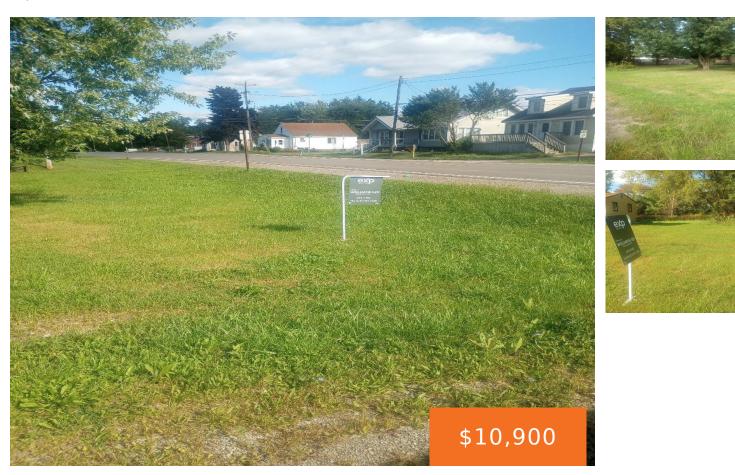

#### MAPLE, BURTON, MI, 48529

https://tuckerbenner.com

Nice and Level Building Site in area of nice homes, Bendel Schools, Adjacent to Home Listing at 2263 Maple which may have first right of refusal.

×

## Basics

Category: Land Status: Active Lot size: 0.1 sq ft County: Genesee Type: Lot Bathrooms: 0 baths Lot Size Acres: 0.1 acres