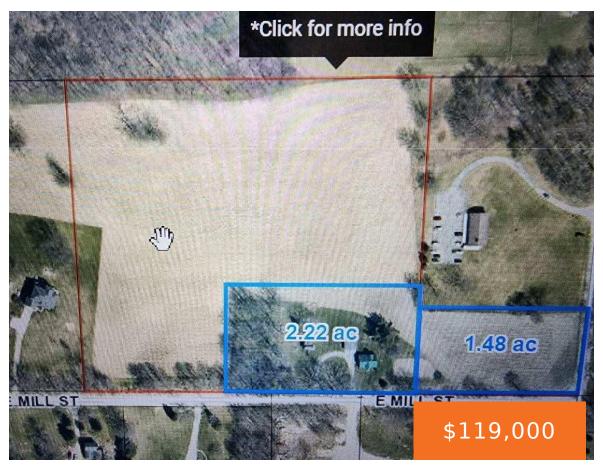

#### MILL, HASTINGS, MI, 49058

https://tuckerbenner.com

Looking for the perfect setting for your dream home and other buildings? Look no further. Approximately 8 acres just 2 miles from downtown Hastings. Beautiful rolling hills bordered by wooded areas, this is a must see. The property has not been officially split, so there is time to have some say in how it is [...]

# **Miscellaneous**

Road Surface Type: Paved, Unimproved CrossStreet: Mill and Powell

Listing Terms: Cash

Phone: (231)730-8781

Email: tuckerbennerteam@gmail.com

Address: 2747 Lakeshore Drive, Twin Lake, MI 49457